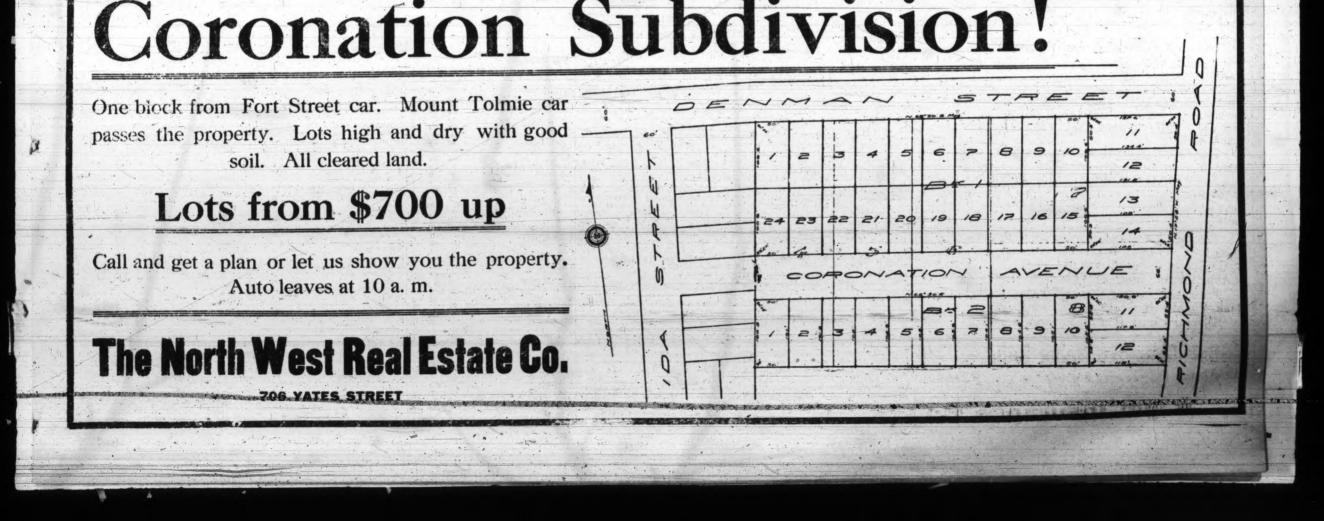

s manufacture of photo-graphic materials and no more a fibre than a seawced proper. It is dredged from the bottom of the sea. During the past few months several mills in Yorkshire, England, have been could be made from it. Af first if was thought too coarse for the manufacture of the weed have been turned to ac-count in the manufacture of photo-graphic materials and now it pronisez The weed used for this purpose fibre than a seaweed proper. It dredged from the bottom of the sea.









to be \$12,496.60 for the

for subscriptions equal to ten cents per

or for subscriptions equal to ten cents per car-member, towards the cost of carrying

Election of Officers.

five years ago in this city, when such matters were left in the hands of the

various provinces. The convention declined to pro





. 1



Ki-

111 a.y





.....

-

| 16                                                                                                                                                                   | VICTORIA                                                                                                                                                                                                 | DAILY TIMES, THURSDA                                                                                                                                                                                   | Y. SEPTEMBER 21, 1911